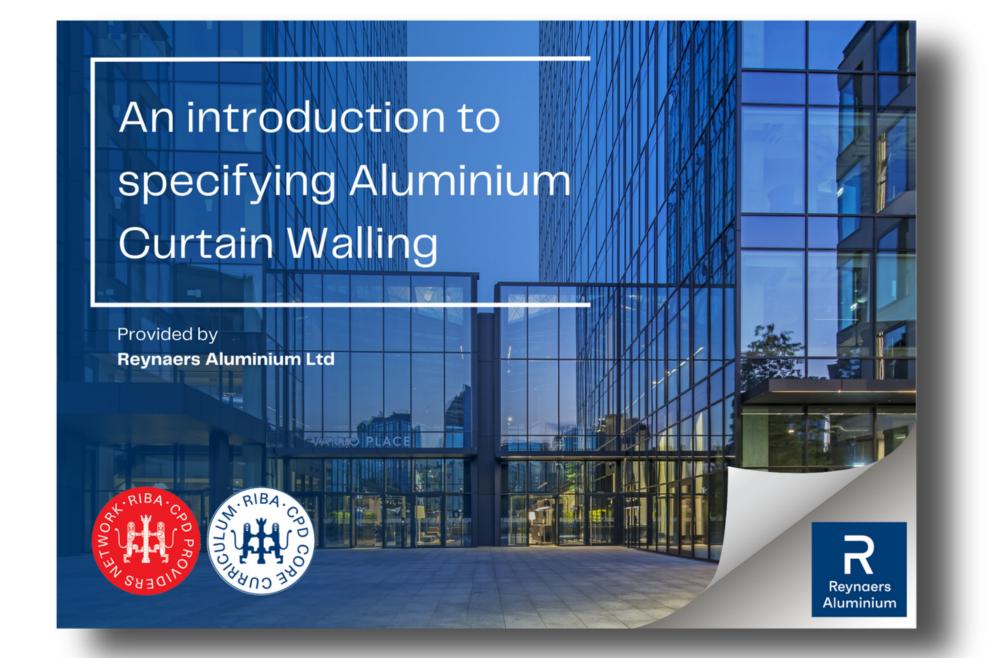

## An introduction to specifying Aluminium Curtain Walling

Gives a basic introduction to the fundamental principles to be considered when specifying aluminium curtain walling. Outlines what curtain walling is, the different types of curtain walling available and the design options. Also includes the standards that apply, the products' performance criteria, and features installation examples.