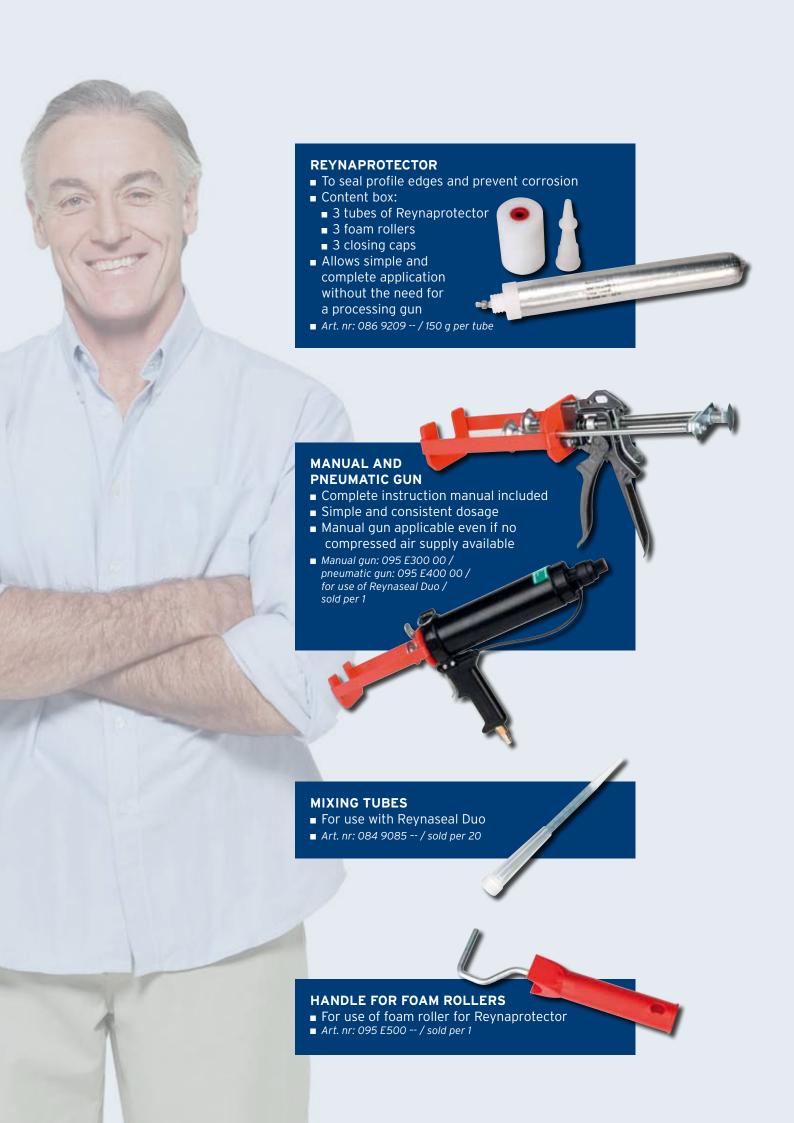

#### **REYNASEAL DUO**

- To glue aluminium profile corners
- Fast setting
- Easy to use
- After application powder coating is possible
- Processable at 7° C
- Compatible with other products such as Reynaprotector
- Art. nr: 084 9080 -- / cartridge two component glue / 550 g / sold per 6 / to be used with a manual or pneumatic gun